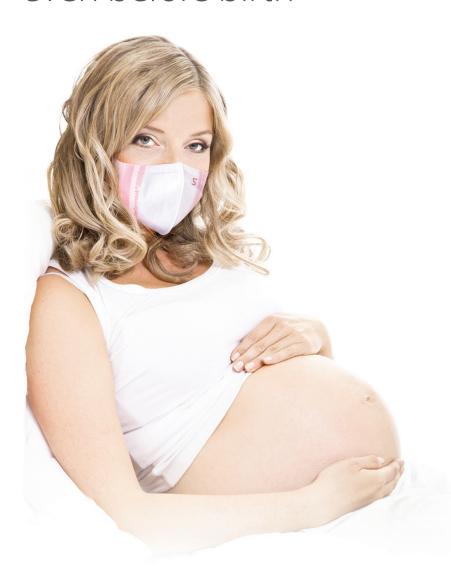

## protect your baby even before birth

## Do you know...

that excessively polluted air inhaled by pregnant women can cause low birth weight, premature birth or heart and brain insufficiencies of the baby?

- Facemasks with RESPILON® nanofiber membrane stop dangerous viruses, bacteria, mold, smog, pollen and dust particles
- Protecting yourself and your unborn child from polution is vital for the healthy development of your baby's immunity
- The nanofiber membrane works on a purely mechanical basis;
  the mask is not impregnated with any chemicals or silver
- Hypoallergenic adhesive strip and the mask's unique shape ensure maximum adhesion while remaining perfectly air permeable